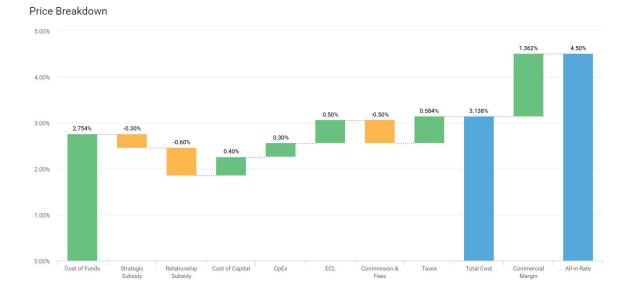

#### View transparent pricing with detailed breakdowns

Moody's Analytics is committed to building solutions that can quickly scale and adapt to your changing business needs. The Relationship Pricing Analyzer is flexible and easily connects with your in-house systems or other award-winning Moody's Analytics products, allowing you to create a unique, powerful pricing tool.